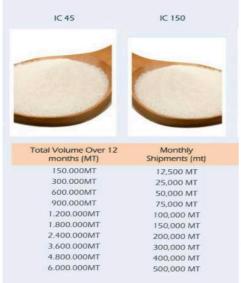

### **SUGAR**

**GARLIC** Normal White

size: 4.5cm to 6.0cm Origin: China/India