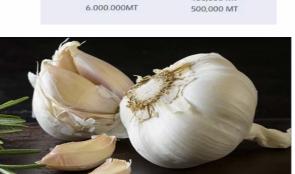

### **SUGAR**

**GARLIC** Normal White

size: 4.5cm to 6.0cm Origin: China/India