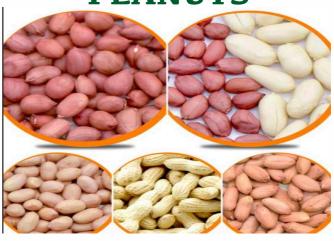

e/Discolor Nil
- o Broken Nil
- o Moisture content 12% max.



Sugandha Sella Basmati Rice

- o Average Grain Length: 7.80 mm+
- o 100% double sortex cleaned
- o Black Grain Nil
- o Damage/Discolor Nil
- o Broken Nil
- o Moisture content 12% max.



Sharbati Sella Rice

- o Average Grain Length: 7.10 mm+
- o 100% double sortex cleaned
- o Black Grain Nil
- o Damage/Discolor Nil
- o Broken 0.5%
- o Moisture content 12% max.



IR-64 Sella Rice

- o Average Grain Length: 6.00 mm+
- o 100% double sortex cleaned
- o Black Grain Nil
- o Damage/Discolor 0.5%
- o Broken Nil
- o Moisture content 12% max.



#### **South-East Asian Rice**

Round/Japonica/Short grain Rice

Jasmine/Fragrant Rice

Gluteneous Rice

### **SUGAR**





**GARLIC** Normal White

size: 4.5cm to 6.0cm Origin: China/India





#### JAVA/BOLD/TJ/BLANCHED/SHELLED



### **SPICES**

**Indian Origin/South East Asia Origin** 



# **PULSES**

Origin from India/China/ South Africa

## Our Mission:.

Provide high quality commodity produce. Living up the highest industry standard

Contact us:

Email: lets\_trade@agro-swift.com

for Logistics: swiftlogservices@gmail.com

HP/WA: +65 98557254

10 Anson Road, International Plaza, Singapore 079903