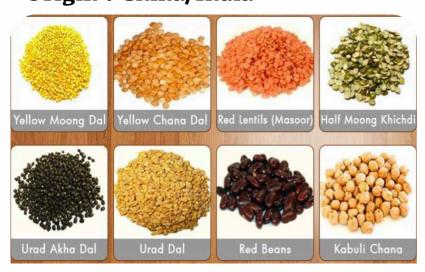

rage Grain Length: 7.80 mm+
- o 100% double sortex cleaned
- o Black Grain Nil
- o Damage/Discolor Nil
- o Broken Nil
- o Moisture content 12% max.



Sharbati Sella Rice

- o Average Grain Length: 7.10 mm+
- o 100% double sortex cleaned
- o Black Grain Nil
- o Damage/Discolor Nil
- o Broken 0.5%
- o Moisture content 12% max.



IR-64 Sella Rice

- o Average Grain Length: 6.00 mm+
- o 100% double sortex cleaned
- o Black Grain Nil
- o Damage/Discolor 0.5%
- o Broken Nil
- o Moisture content 12% max.



#### **South-East Asian Rice**

Round/Japonica/Short grain Rice

Jasmine/Fragrant Rice

Gluteneous Rice

### **SUGAR**





**GARLIC** Normal White

size: 4.5cm to 6.0cm Origin: China/India





#### JAVA/BOLD/TJ/BLANCHED/SHELLED



### **SPICES**

**Indian Origin/South East Asia Origin** 



# **PULSES**

Origin from India/China/ South Africa

## Our Mission:.

Provide high quality commodity produce. Living up the highest industry standard

Contact us:

Email: lets\_trade@agro-swift.com

for Logistics: swiftlogservices@gmail.com

HP/WA: +65 98557254

10 Anson Road, International Plaza, Singapore 079903