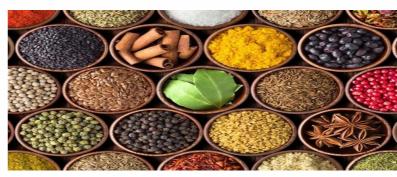

ture content 12% max.



Sugandha Sella Basmati Rice

- o Average Grain Length: 7.80 mm+
- o 100% double sortex cleaned
- o Black Grain Nil
- o Damage/Discolor Nil
- o Broken Nil
- o Moisture content 12% max.



Sharbati Sella Rice

- o Average Grain Length: 7.10 mm+
- o 100% double sortex cleaned
- o Black Grain Nil
- o Damage/Discolor Nil
- o Broken 0.5%
- o Moisture content 12% max.



IR-64 Sella Rice

- o Average Grain Length: 6.00 mm+
- o 100% double sortex cleaned
- o Black Grain Nil
- o Damage/Discolor 0.5%
- o Broken Nil
- o Moisture content 12% max.



#### **South-East Asian Rice**

Round/Japonica/Short grain Rice

Jasmine/Fragrant Rice

Gluteneous Rice

### **SUGAR**





**GARLIC** Normal White

size: 4.5cm to 6.0cm Origin: China/India





#### JAVA/BOLD/TJ/BLANCHED/SHELLED



### **SPICES**

**Indian Origin/South East Asia Origin** 



# **PULSES**

Origin from India/China/ South Africa

## Our Mission:.

Provide high quality commodity produce. Living up the highest industry standard

Contact us:

Email: lets\_trade@agro-swift.com

for Logistics: swiftlogservices@gmail.com

HP/WA: +65 98557254

10 Anson Road, International Plaza, Singapore 079903